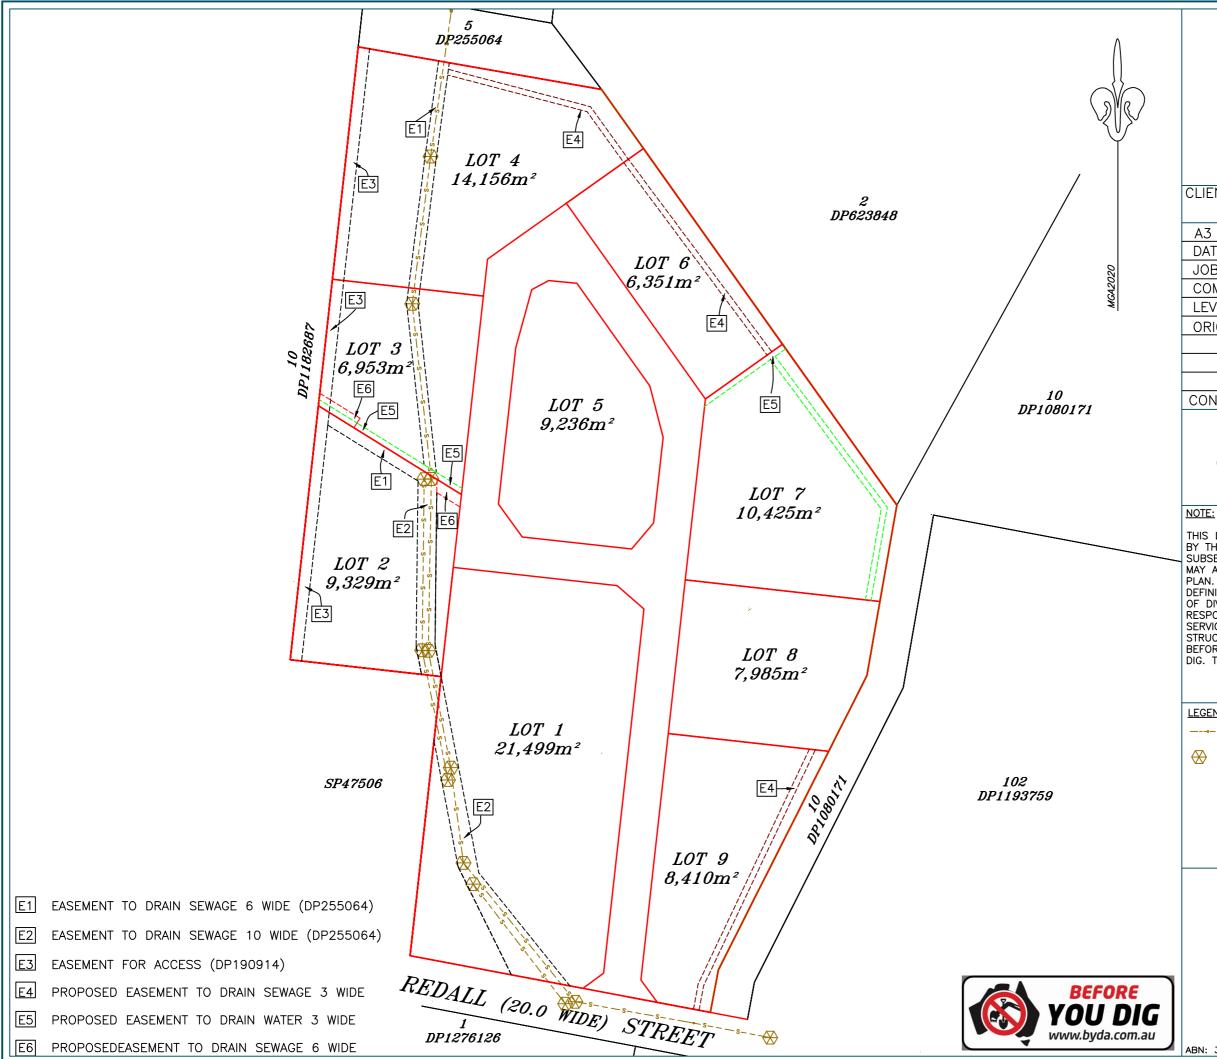

## PROPOSED PLAN OF SUBDIVISION

PLAN OF LOT 4 DP255064 2 REDDALL STREET YASS, N.S.W. SHOWING PROPOSED LAYOUT

CLIENT: WFE UNIT TRUST 1 OF 1 A3 SHEET DATE OF SURVEY MARCH 2025 JOB REFERENCE 4900 COMPUTER REFERENCE 4900\_PPS6.dwg LEVEL DATUM ORIGIN OF LEVELS CONTOUR INTERVAL

THIS LAYOUT PLAN ONLY AND AS SUCH IS NOT REGISTERED BY THE TITLES OFFICE OF NSW LAND REGISTRY SERVICES.
SUBSEQUENT REGISTERED OR OTHER SURVEYS IN THIS AREA MAY AFFECT THE BOUNDARY DEFINITION AS SHOWN ON THE PLAN. ANY DIFFERENCES SO CAUSED TO THE BOUNDARY DEFINITION SHOWN ON THIS PLAN ARE BEYOND THE CONTROL OF DIVERSE PROJECT SOLUTIONS WHO CAN ACCEPT NO RESPONSIBILITY FOR SUCH DIFFERENCES. UNDERGROUND SERVICES ARE NOT SHOWN ON THIS PLAN. AS UNDERGROUND STRUCTURES AND CABLES MAY EXIST THEY MUST BE LOCATED BEFORE CONSTRUCTION - PLEASE DIAL 1100 BEFORE YOU DIG. THIS NOTE IS AN INTEGRAL PART OF THIS PLAN.

## LEGEND:

---- EXISITING SEWER MAIN

EXISITING SEWER MANHOLE

7 ADELE STREET, YASS NSW 2582 P.O. BOX 5, YASS NSW 2582 (PH) 02 6226 3322 info@dpsyass.com.au

ABN: 31 602 010 006

14/4/2025 2:02PM